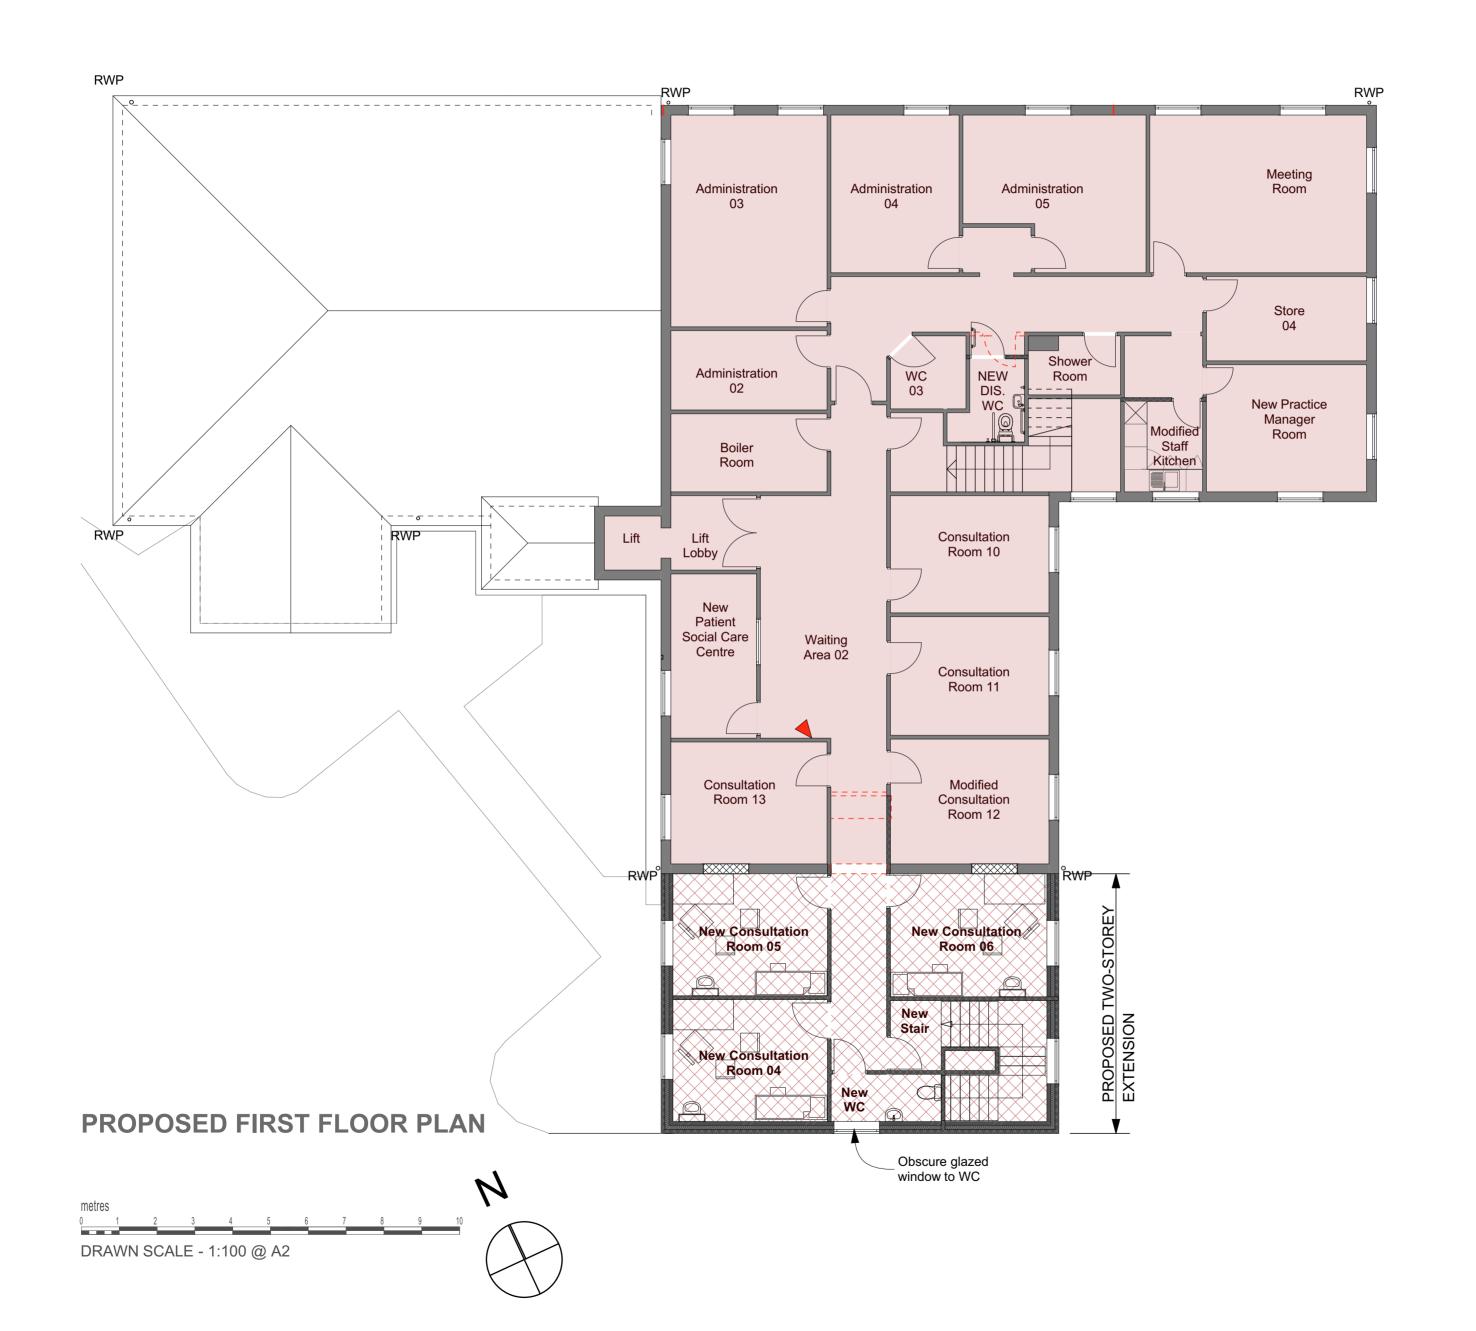

#### Notes

- 1) This drawing MUST NOT BE SCALED.
- All dimensions to be CHECKED ON SITE and any DISCREPANCY reported to the Architects.
- The site boundary shown is the best assumed from available data and does NOT represent legal ownership.

A Proposed secondary window to New Consultation 24/12/2015

'Obscure glazed window' note added to first floor WC.

Revisions.

APPROVAL

INFORMATION

PRELIMINARY

FOR CONSTRUCTION

Projec

Woodlands Medical Centre Woodlands Road Didcot OX11 OBB

Client

WOODLANDS MEDICAL CENTRE

Drawing Title
PROPOSED FIRST FLOOR PLAN

Drawing By WLB

Date Scale 1:100 @ A2

Drawing Number Revision

6962 / 09

BERESFORD HOUSE

1 NEWTOWN STREET
LEICESTER
LEI 6WH
TEL. 0116 254 7868
FAX. 0116 255 7293
EMAIL. enquiries@gwh.co.uk

Α

www.gwh.co.uk