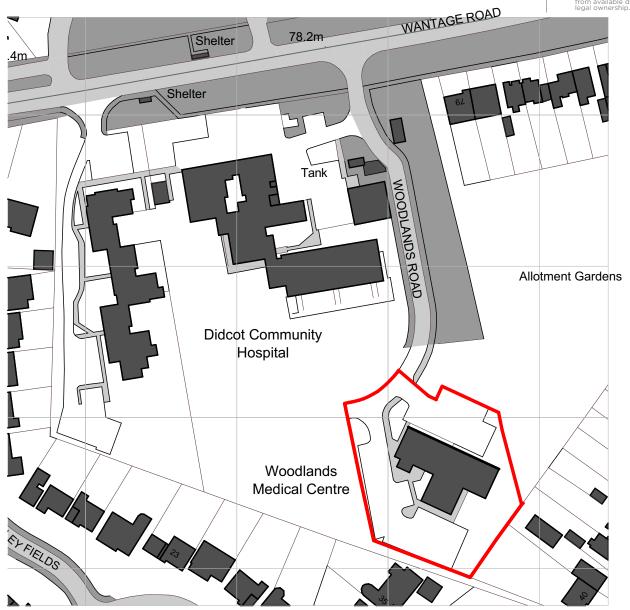

# Project

Woodlands Medical Centre Woodlands Road Didcot OX11 OBB

### Client

WOODLANDS MEDICAL CENTRE

#### Drawing Title PROPOSED SITE PLAN

Drawing By WLB Checked By

Date NOV 2015 Drawing Number

Revision 6962 / 07

BERESFORD HOUSE 1 NEWTOWN STREET LEICESTER LE1 6WH TEL. 0116 254 7868 FAX. 0116 255 7293 EMAIL. enquiries@gwh.co.uk

www.gwh.co.uk

Scale 1:200 @ A1

#### **EXISTING PARKING SPACES**

48 Standard spaces

2 Disabled spaces 6 Cycle spaces

#### PROPOSED PARKING SPACES

- 53 Standard spaces
- 2 Disabled spaces
- 6 Cycle uncovered spaces 6 Cycle covered, secure, spaces

#### KEY TO HARD / SOFT LANDSCAPING

HARDCORE

PEA GRAVEL

VEHICULAR ASPHALT

FOOTWAY ASPHALT

**GRASSED AREAS** 

**EXISTING TREES WITHIN SITE** 

EXISTING TREES OUTSIDE SITE

#### KEY TO HARD / SOFT LANDSCAPING

PEA GRAVEL

BRUSHED CONCRETE

FOOTWAY ASPHALT

NEW FOOTWAY ASPHALT

VEHICULAR ASPHALT

PERMEABLE BLOCK PAVING

GRASSED AREAS

**EXISTING TREES WITHIN SITE** 

**EXISTING TREES OUTSIDE SITE** 

EXISTING SHRUBS / BUSHES

EXISTING TREES TO BE REMOVED

PROPOSED TREES - 3no. TOTAL

Revisions.

APPROVAL

INFORMATION FOR CONSTRUCTION PRELIMINARY