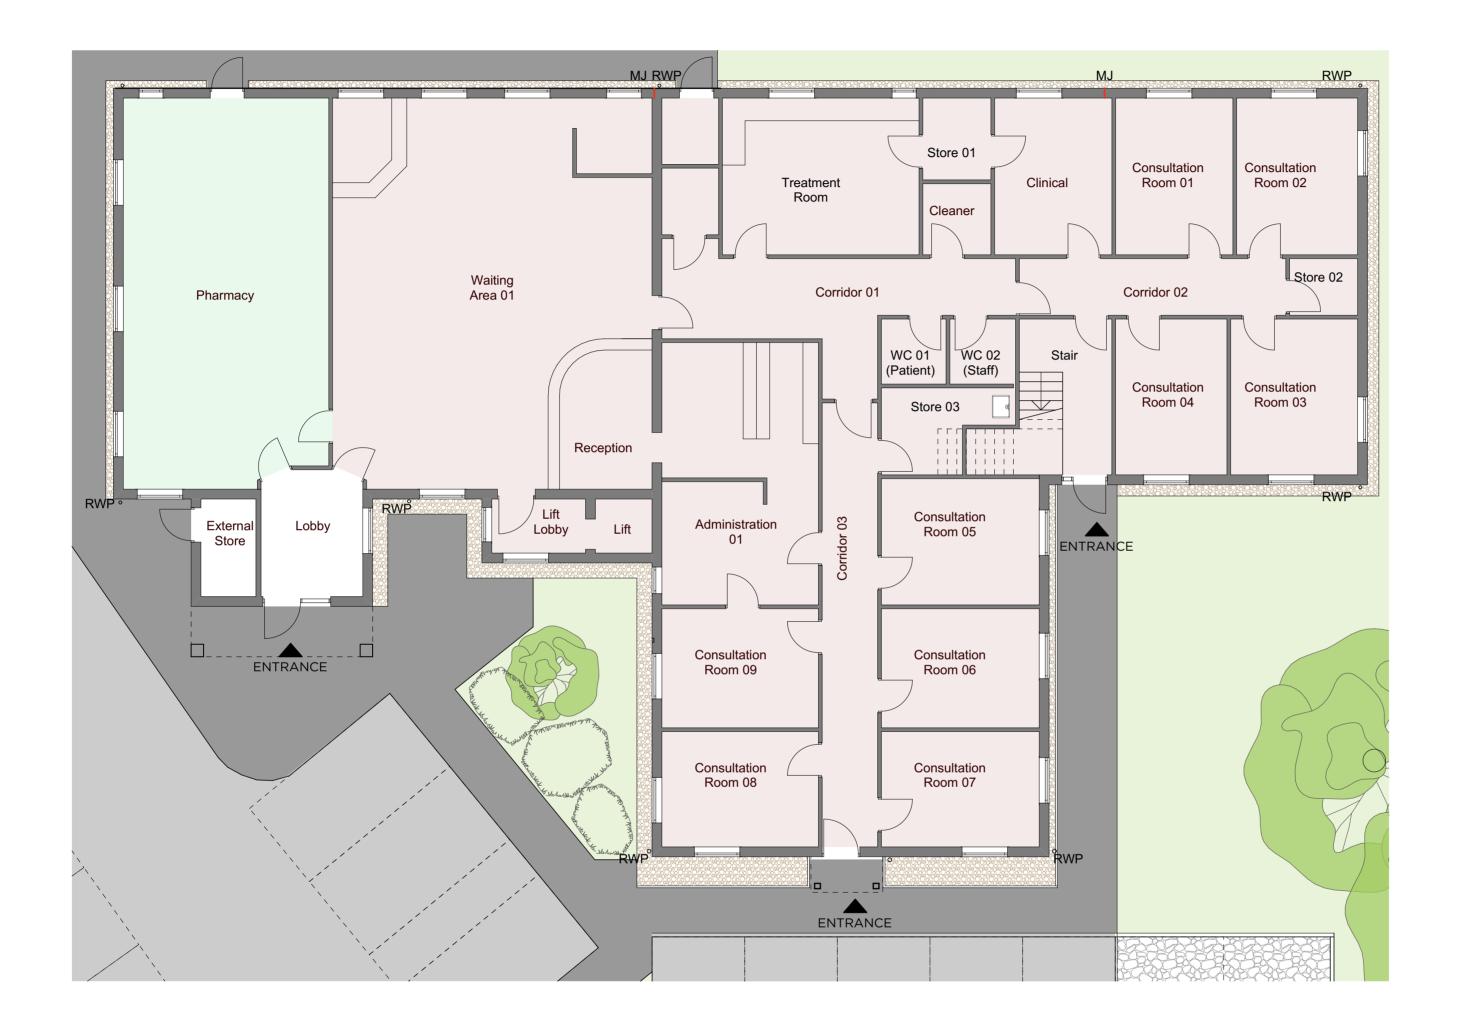

### **EXISTING GROUND FLOOR PLAN**

Notes

- 1) This drawing MUST NOT BE SCALED.
- 2) All dimensions to be CHECKED ON SITE and any DISCREPANCY reported to the Architects.
- The site boundary shown is the best assumed from available data and does NOT represent legal ownership.

REV A: 24.11.2015: Drawing numbering amended.

Revisions.

APPROVAL

INFORMATION

PRELIMINARY

FOR CONSTRUCTION

Woodlands Medical Centre Woodlands Road Didcot OX11 OBB

Client

WOODLANDS MEDICAL CENTRE

Drawing Title EXISTING GROUND FLOOR PLAN

Drawing By WLB Checked By Scale 1:100 @ A2 Date NOV 2015 Drawing Number Revision Α 6962 / 03

BERESFORD HOUSE

1 NEWTOWN STREET
LEICESTER
LE1 6WH
TEL. 0116 254 7868
FAX. 0116 255 7293
EMAIL. enquiries@gwh.co.uk

www.gwh.co.uk