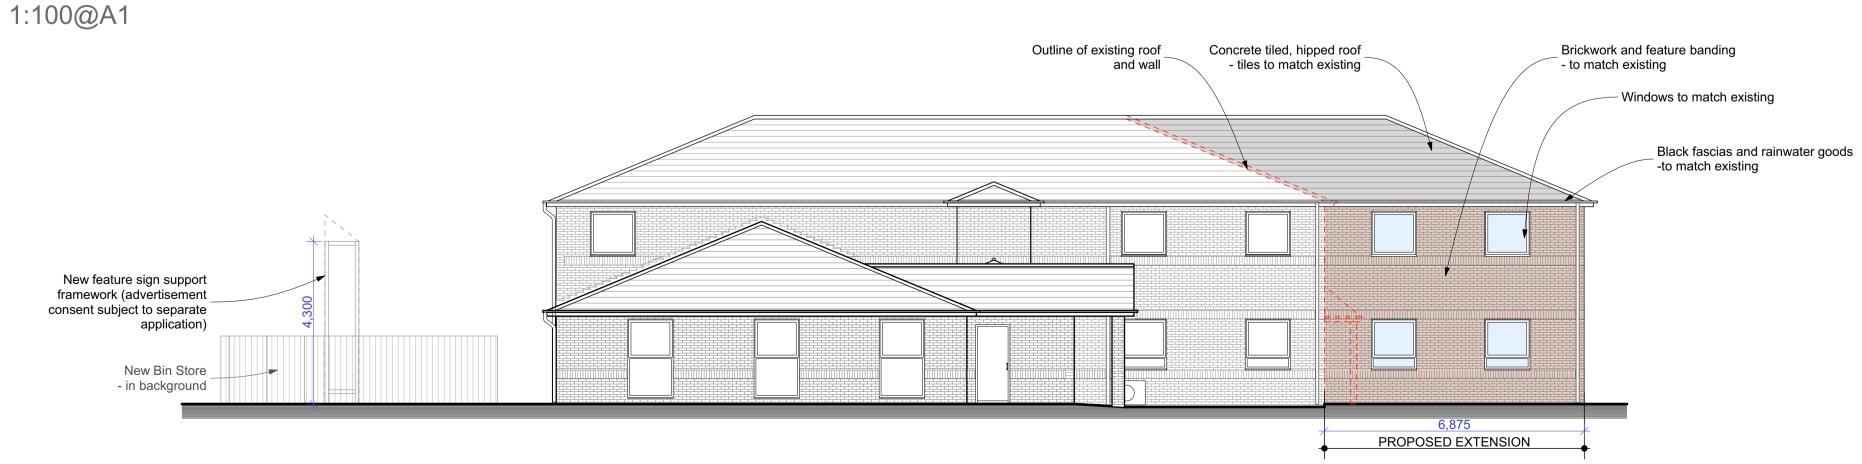

## PROPOSED NORTH (REAR) ELEVATION

1:100@A1

### PROPOSED EAST (SIDE) ELEVATION

1:100@A1

## PROPOSED SOUTH (FRONT) ELEVATION

1:100@A1

### PROPOSED WEST (SIDE) ELEVATION

1:100@A1

**KEY PLAN** 1:500@A1

### SCHEDULE OF FINISHES

WINDOWS

- Clear-glazed, uPVC framed - colour; white

- MOE door; clear-glazed, aluminium framed - colour; White RAL 9010

BRICKWORK

- Red brick, to match existing ROOFING

- Brown coloured, concrete interlocking tiles - to match existing

SOFFITS, FASCIAS & VERGES

- Black uPVC RAINWATER GOODS

- Black uPVC

SIGNAGE

- Painted steel framework

(advertisement and signage details subject to separate

BIN STORE

- Oak coloured, close boarded timber

**BOUNDARY TREATMENT** 

- Oak coloured, close boarded timber

A Proposed secondary window to New Consultation Room 24/12/2015 is removed from South elevation 'Obscure glazed window' note added to south elevation