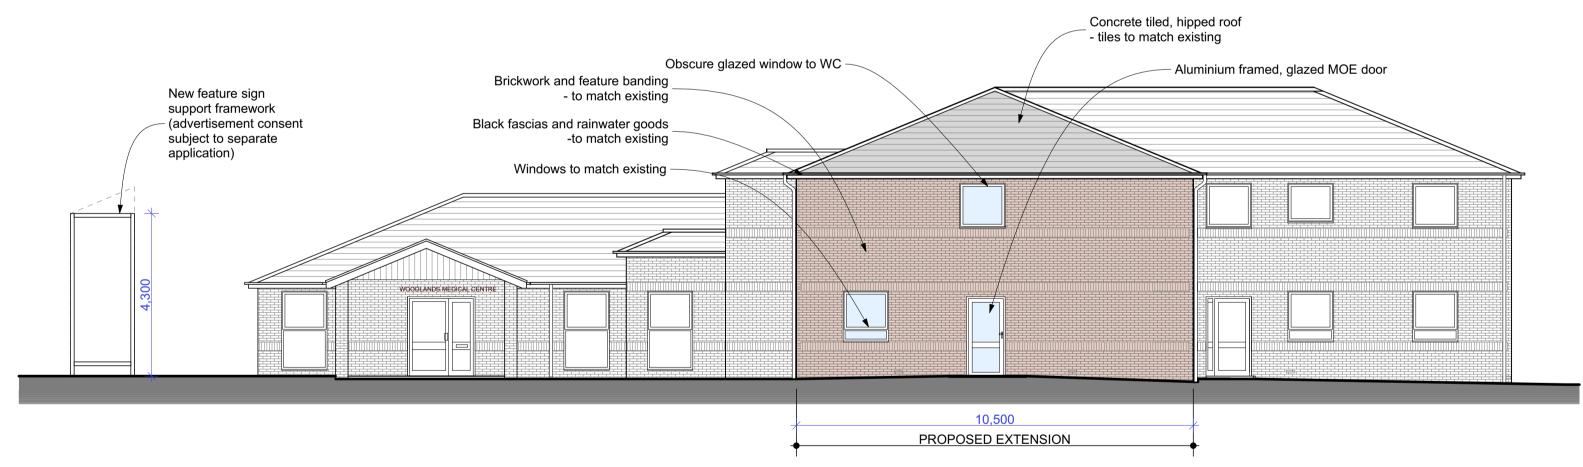

## PROPOSED NORTH (REAR) ELEVATION

1:100@A1

### PROPOSED EAST (SIDE) ELEVATION

1:100@A1

## PROPOSED SOUTH (FRONT) ELEVATION

1:100@A1

### PROPOSED WEST (SIDE) ELEVATION

1:100@A1

**KEY PLAN** 1:500@A1

### SCHEDULE OF FINISHES

WINDOWS

- Clear-glazed, uPVC framed - colour; white

- MOE door; clear-glazed, aluminium framed - colour; White RAL 9010

BRICKWORK

- Red brick, to match existing ROOFING

- Brown coloured, concrete interlocking tiles - to match existing

SOFFITS, FASCIAS & VERGES

- Black uPVC RAINWATER GOODS

- Black uPVC

SIGNAGE

- Painted steel framework

(advertisement and signage details subject to separate

BIN STORE

- Oak coloured, close boarded timber

**BOUNDARY TREATMENT** 

- Oak coloured, close boarded timber

A Proposed secondary window to New Consultation Room 24/12/2015 is removed from South elevation 'Obscure glazed window' note added to south elevation