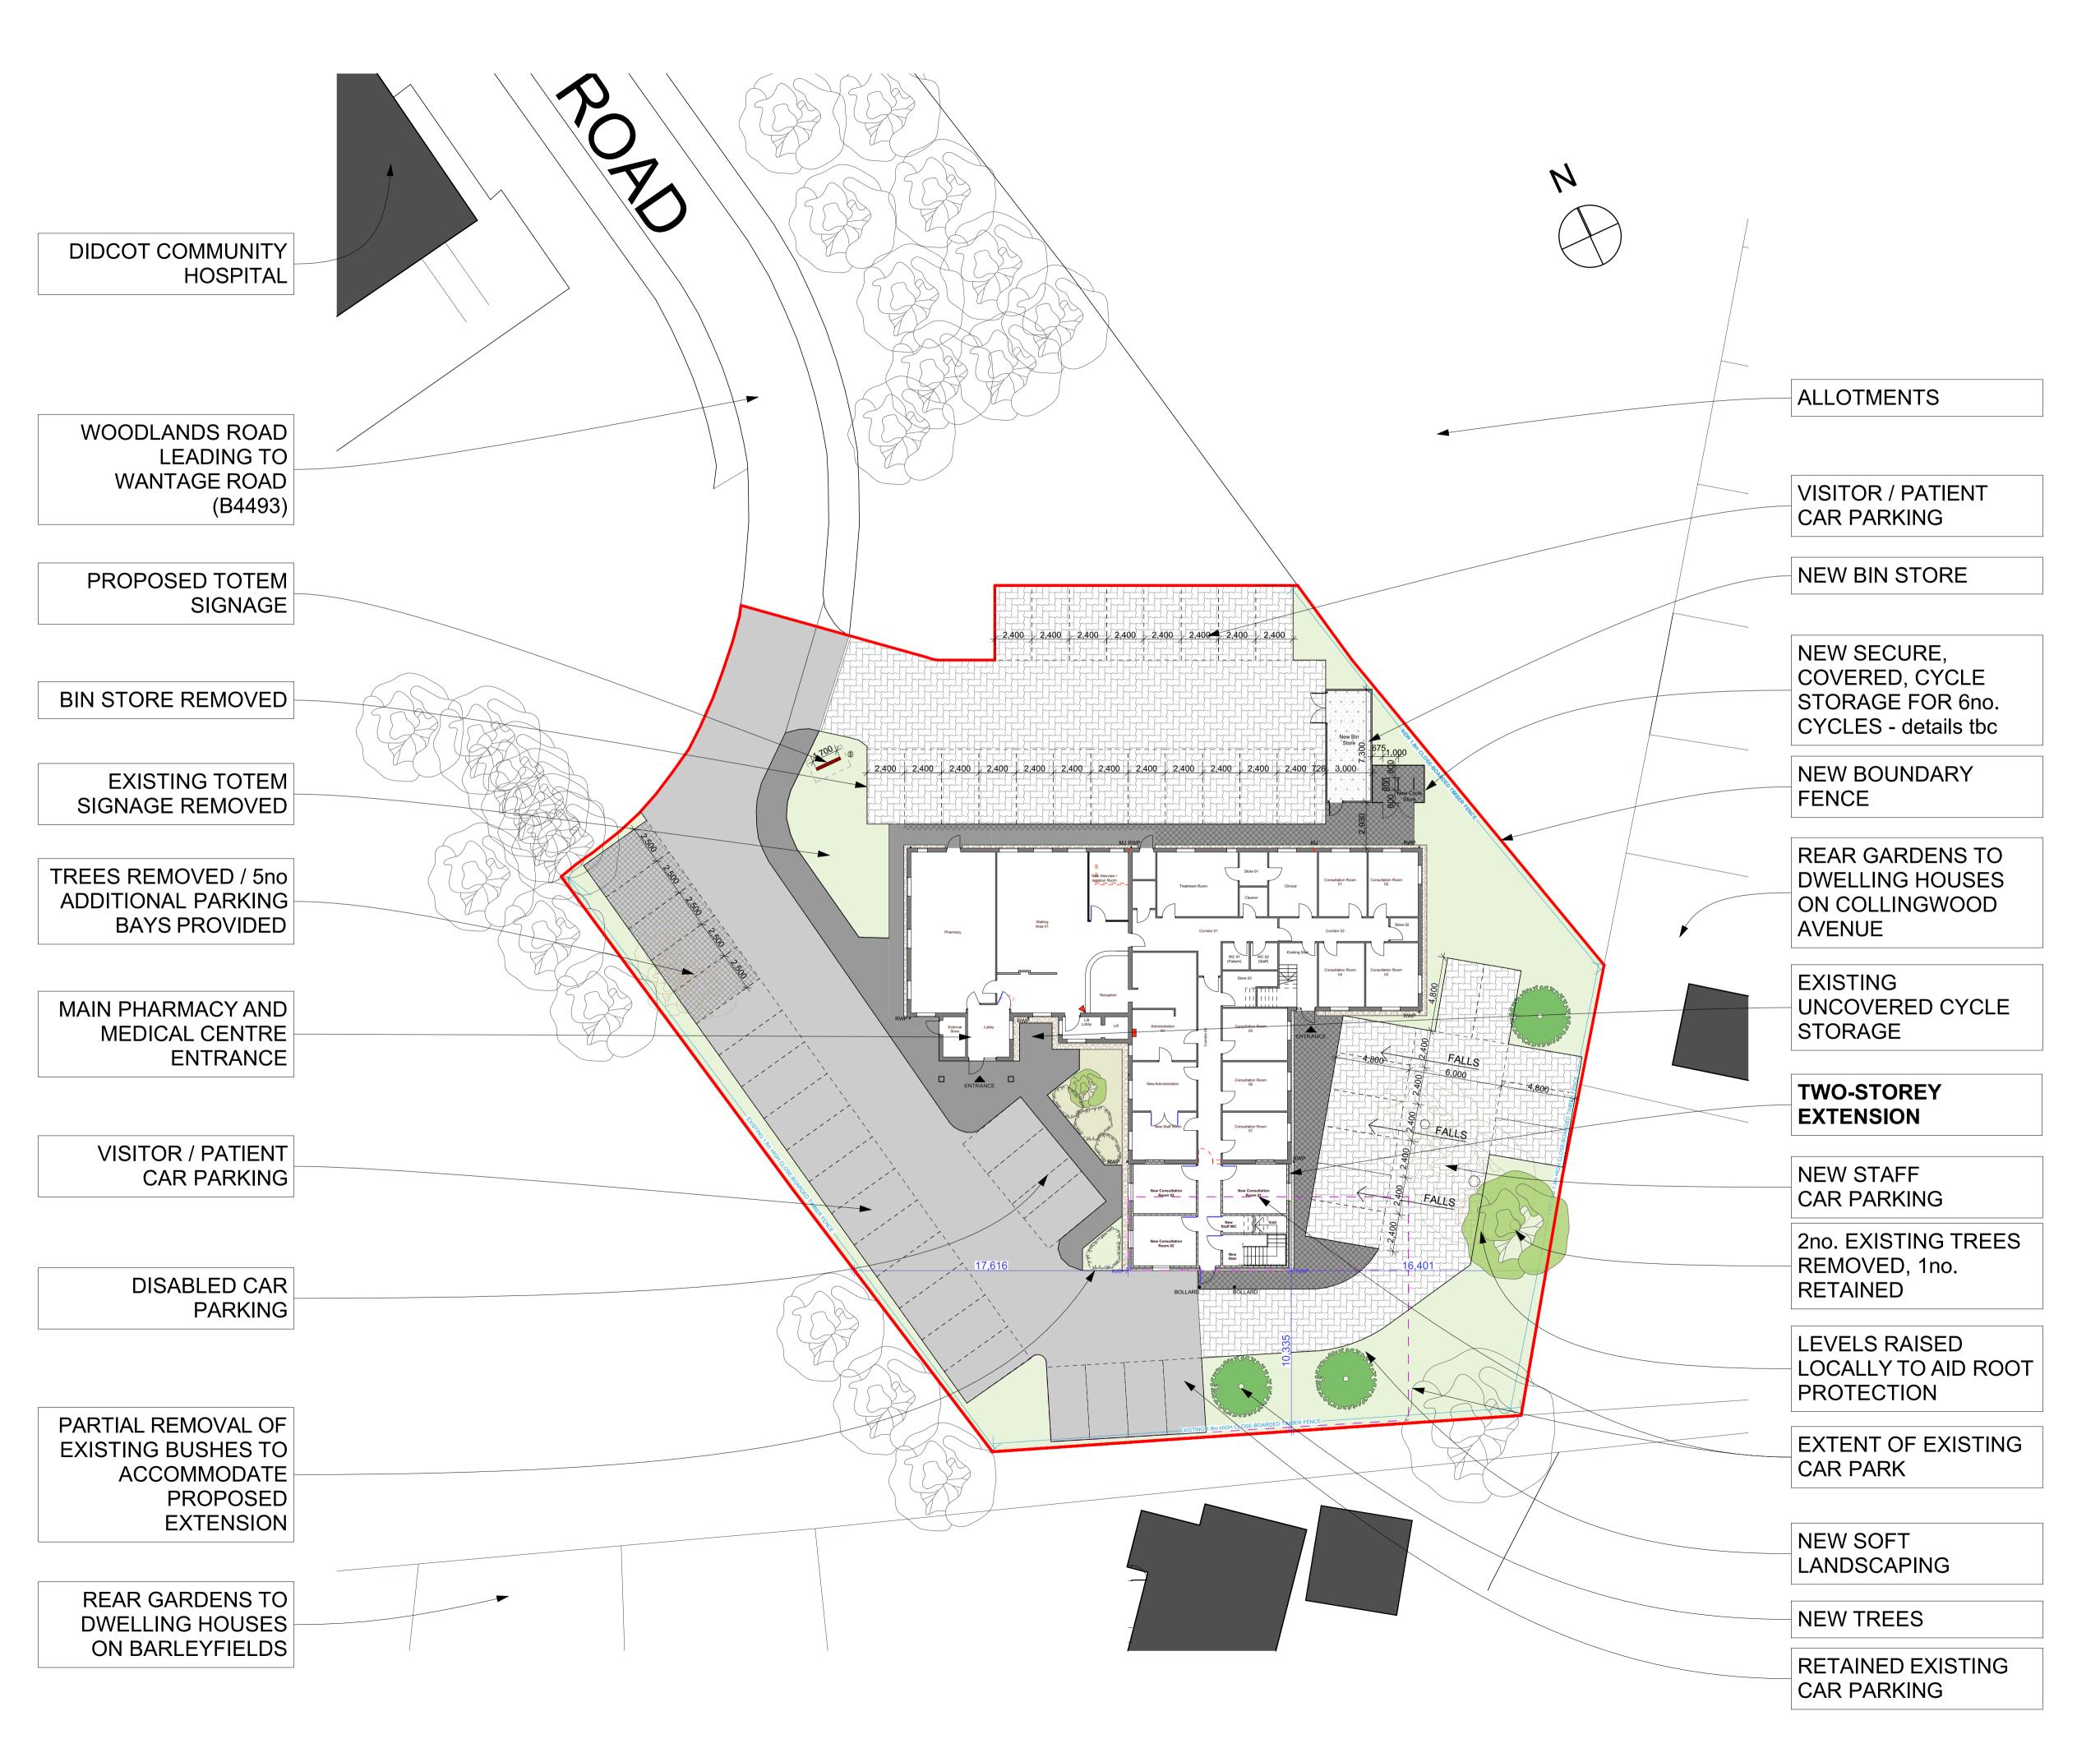

#### **EXISTING PARKING SPACES**

48 Standard spaces

2 Disabled spaces 6 Cycle spaces

#### KEY TO HARD / SOFT LANDSCAPING

HARDCORE

PEA GRAVEL

VEHICULAR ASPHALT

FOOTWAY ASPHALT

**GRASSED AREAS** 

**EXISTING TREES WITHIN SITE** 

EXISTING TREES OUTSIDE SITE

#### PROPOSED PARKING SPACES

- 53 Standard spaces
- 2 Disabled spaces
- 6 Cycle uncovered spaces 6 Cycle covered, secure, spaces

#### KEY TO HARD / SOFT LANDSCAPING

PEA GRAVEL

BRUSHED CONCRETE

FOOTWAY ASPHALT

NEW FOOTWAY ASPHALT

VEHICULAR ASPHALT

PERMEABLE BLOCK PAVING

GRASSED AREAS

**EXISTING TREES WITHIN SITE** 

**EXISTING TREES OUTSIDE SITE** 

EXISTING SHRUBS / BUSHES

EXISTING TREES TO BE REMOVED

PROPOSED TREES - 3no. TOTAL

Revisions.

APPROVAL

INFORMATION FOR CONSTRUCTION PRELIMINARY

#### Drawing Title PROPOSED SITE PLAN

Drawing By WLB Checked By

Date NOV 2015 Drawing Number

Revision 6962 / 07

BERESFORD HOUSE 1 NEWTOWN STREET LEICESTER LE1 6WH TEL. 0116 254 7868 FAX. 0116 255 7293 EMAIL. enquiries@gwh.co.uk