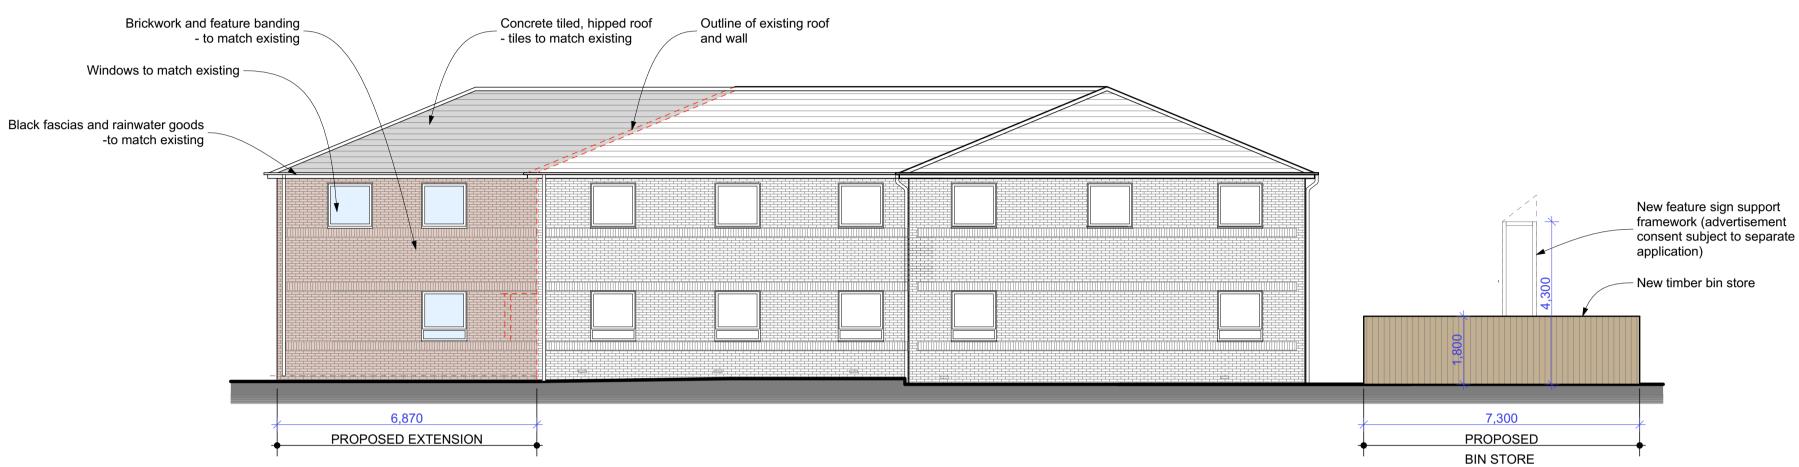

## PROPOSED NORTH (REAR) ELEVATION

1:100@A1

### PROPOSED EAST (SIDE) ELEVATION

1:100@A1

## PROPOSED SOUTH (FRONT) ELEVATION

1:100@A1

### PROPOSED WEST (SIDE) ELEVATION

1:100@A1

**KEY PLAN** 1:500@A1

### SCHEDULE OF FINISHES

WINDOWS

- Clear-glazed, uPVC framed - colour; white

- MOE door; clear-glazed, aluminium framed - colour; White RAL 9010

BRICKWORK

- Red brick, to match existing ROOFING

- Brown coloured, concrete interlocking tiles - to match existing

SOFFITS, FASCIAS & VERGES

- Black uPVC RAINWATER GOODS

- Black uPVC

SIGNAGE

- Painted steel framework

(advertisement and signage details subject to separate

BIN STORE

- Oak coloured, close boarded timber

**BOUNDARY TREATMENT** 

- Oak coloured, close boarded timber

A Proposed secondary window to New Consultation Room 24/12/2015 is removed from South elevation 'Obscure glazed window' note added to south elevation