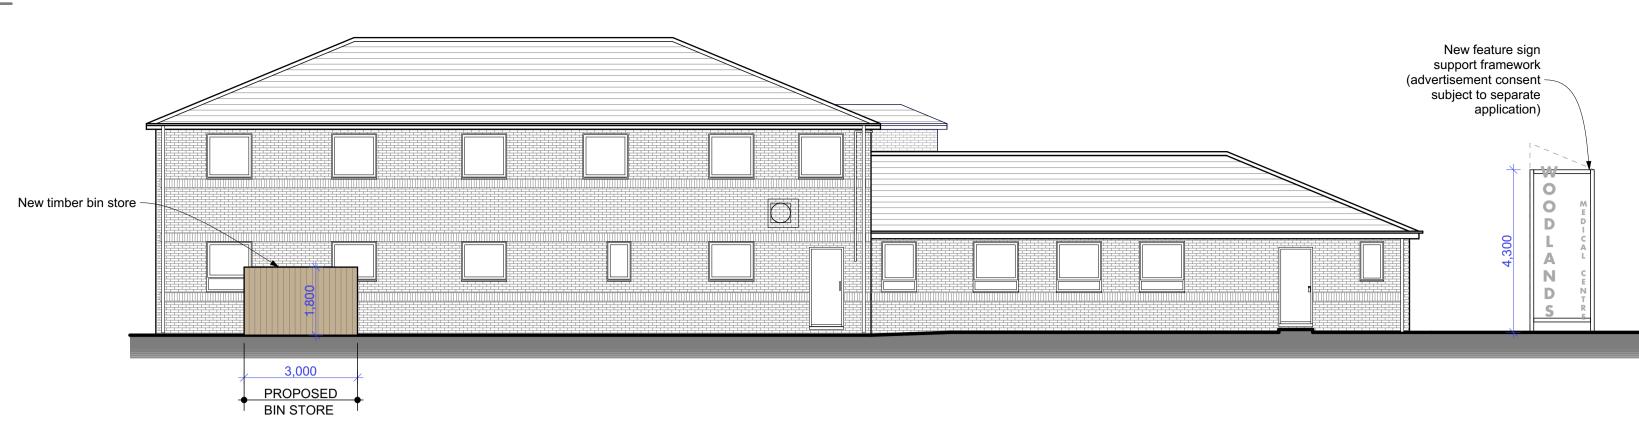

## PROPOSED NORTH (REAR) ELEVATION

1:100@A1

### PROPOSED EAST (SIDE) ELEVATION

1:100@A1

## PROPOSED SOUTH (FRONT) ELEVATION

1:100@A1

### PROPOSED WEST (SIDE) ELEVATION

1:100@A1

**KEY PLAN** 1:500@A1

### SCHEDULE OF FINISHES

WINDOWS

- Clear-glazed, uPVC framed - colour; white

- MOE door; clear-glazed, aluminium framed - colour; White RAL 9010

BRICKWORK

- Red brick, to match existing ROOFING

- Brown coloured, concrete interlocking tiles - to match existing

SOFFITS, FASCIAS & VERGES

- Black uPVC RAINWATER GOODS

- Black uPVC

SIGNAGE

- Painted steel framework

(advertisement and signage details subject to separate

BIN STORE

- Oak coloured, close boarded timber

**BOUNDARY TREATMENT** 

- Oak coloured, close boarded timber

A Proposed secondary window to New Consultation Room 24/12/2015 is removed from South elevation 'Obscure glazed window' note added to south elevation