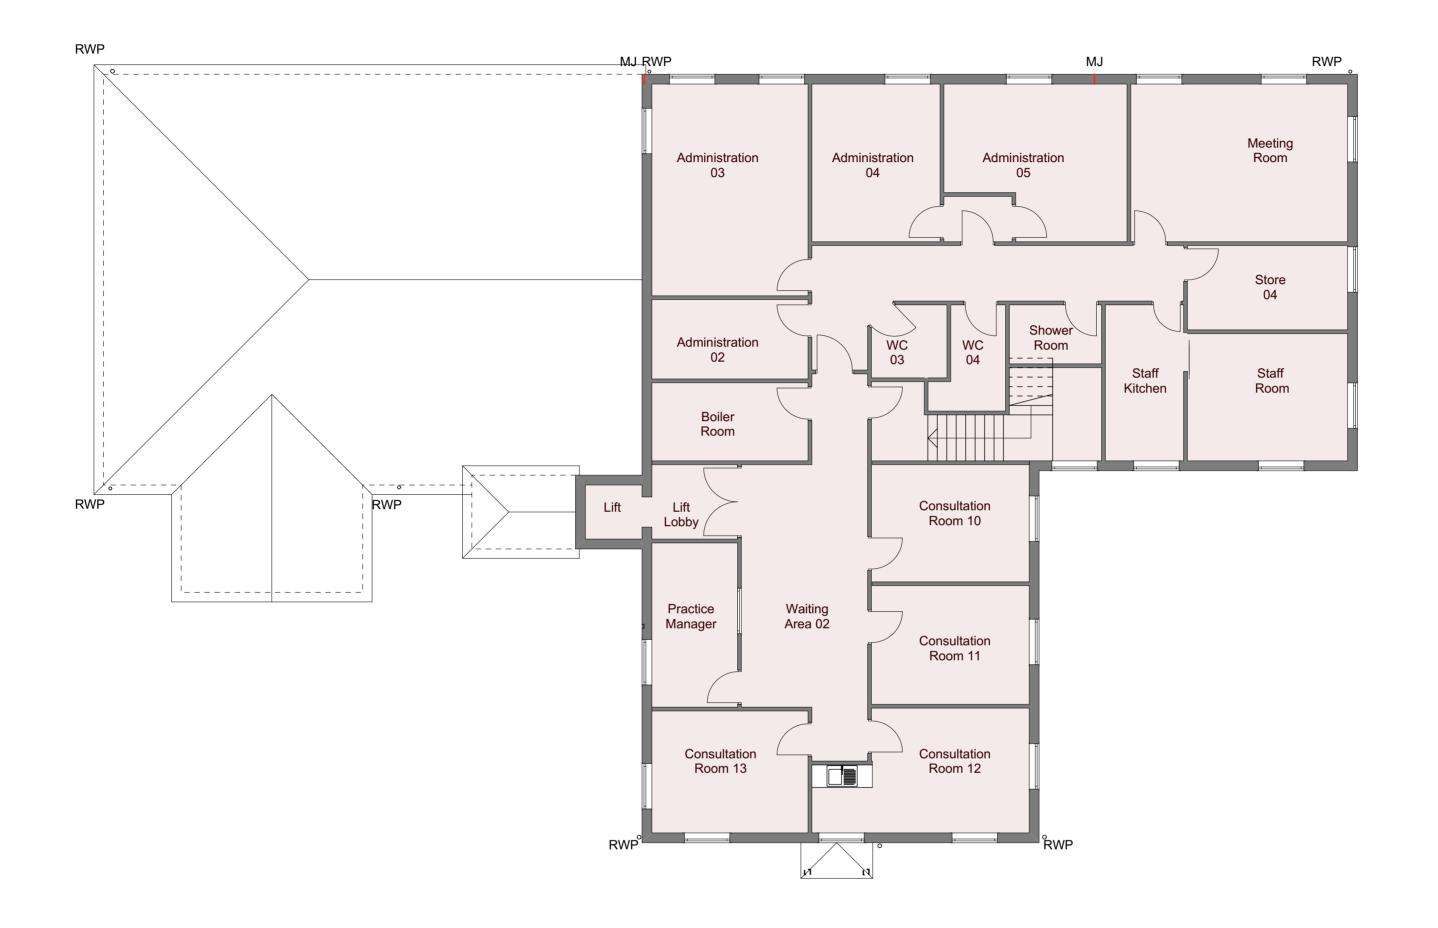

A Proposed secondary window to New Consultation 24/12/2015

'Obscure glazed window' note added to first floor WC.

Revisions.

APPROVAL

INFORMATION

PRELIMINARY

FOR CONSTRUCTION

Projec

Woodlands Medical Centre Woodlands Road Didcot OX11 OBB

Client

WOODLANDS MEDICAL CENTRE

Drawing Title
PROPOSED FIRST FLOOR PLAN

Drawing By WLB

Date Scale 1:100 @ A2

Drawing Number Revision

6962 / 09

BERESFORD HOUSE

1 NEWTOWN STREET
LEICESTER
LEI 6WH
TEL. 0116 254 7868
FAX. 0116 255 7293
EMAIL. enquiries@gwh.co.uk

Α

www.gwh.co.uk