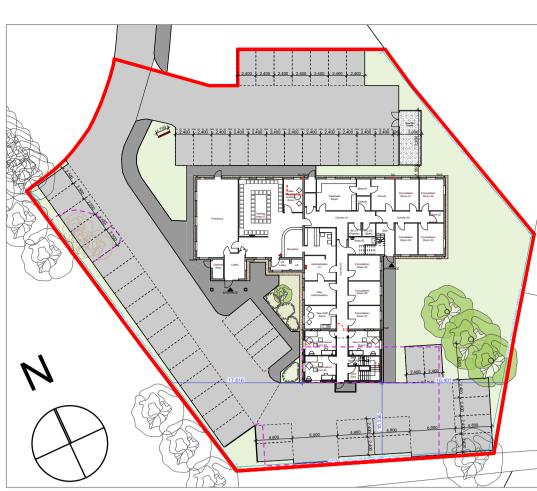

### **EXISTING FIRST FLOOR PLAN**

Notes

- 1) This drawing MUST NOT BE SCALED.
- 2) All dimensions to be CHECKED ON SITE and any DISCREPANCY reported to the Architects.
- The site boundary shown is the best assumed from available data and does NOT represent legal ownership.

REV C: 24.11.2015:
Drawing numbering amended.
REV B: 12.11.2015:
Revised in accordance with Client requirements
REV A: 09.11.2015:
Revised in accordance with Client requirements

Revisions.

APPROVAL

INFORMATION

PRELIMINARY

FOR CONSTRUCTION

Proje

Woodlands Medical Centre Woodlands Road Didcot OX11 OBB

Client
WOODLANDS MEDICAL CENTRE

Drawing Title
EXISTING FIRST FLOOR PLAN

Drawing By WLB

Date Scale 1:100 @ A2

Drawing Number 6962 / 04

Checked By Checked By Revision C

BERESFORD HOUSE
1 NEWTOWN STREET
LEICESTER
LE1 6WH
TEL. 0116 254 7868
FAX. 0116 255 7293
EMAIL. enquiries@gwh.co.uk

www.gwh.co.uk