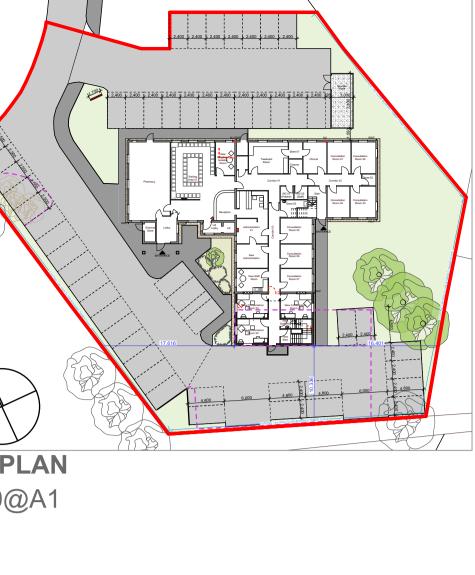

### **EXISTING GROUND FLOOR PLAN**

Notes

- 1) This drawing MUST NOT BE SCALED.
- 2) All dimensions to be CHECKED ON SITE and any DISCREPANCY reported to the Architects.
- The site boundary shown is the best assumed from available data and does NOT represent legal ownership.

REV A: 24.11.2015: Drawing numbering amended.

Revisions.

APPROVAL

INFORMATION

PRELIMINARY

FOR CONSTRUCTION

Woodlands Medical Centre Woodlands Road Didcot OX11 OBB

Client

WOODLANDS MEDICAL CENTRE

Drawing Title EXISTING GROUND FLOOR PLAN

Drawing By WLB Checked By Scale 1:100 @ A2 Date NOV 2015 Drawing Number Revision Α 6962 / 03

BERESFORD HOUSE

1 NEWTOWN STREET
LEICESTER
LE1 6WH
TEL. 0116 254 7868
FAX. 0116 255 7293
EMAIL. enquiries@gwh.co.uk